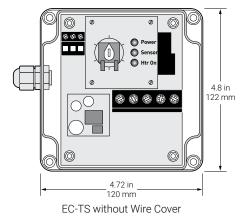

### **ENCLOSURE**

| Protection                                 | NEMA 4X                                                              |
|--------------------------------------------|----------------------------------------------------------------------|
| Cover attachment                           | Captive stainless steel screws                                       |
| Entries                                    | 2 x 1/2 in conduit entries for power<br>1 gland entry for the sensor |
| Material                                   | Polycarbonate                                                        |
| Mounting                                   | Wall mounted                                                         |
| Relative humidity                          | 0% to 90%, noncondensing                                             |
| Ambient installation and usage temperature | -40°F to 140°F (-40°C to 60°C)                                       |

## **CONNECTION TERMINALS**

Power supply input

Screw Rising Cage Clamp, 18 - 6 AWG

Heating cable output

Screw Rising Cage Clamp, 18 - 6 AWG

Ground

Screw Rising Cage Clamp, 18 - 6 AWG

Screw Rising Cage Clamp, 18 - 6 AWG

Thermistor (sensor)

Screw Rising Cage Clamp, 22 - 14 AWG