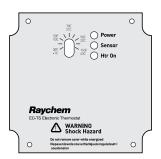

### **MONITORING**

Sensor failure Shorted or open sensor

Units °F and °C

LEDs Green LED for power available
Green LED for heating cable on

Red LED for sensor failure