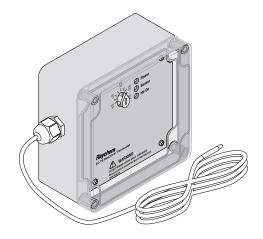

#### **PRODUCT OVERVIEW**

The nVent RAYCHEM EC-TS electronic thermostat is an ambient, pipe or slab sensing thermostat that is ideal for pipe freeze protection, flow maintenance, freezer frost heave, floor heating and snow melting applications. The EC-TS can be used to control a single heat-tracing-circuit or as a pilot control of a contactor switching multiple heat-tracing circuits. The temperature set point can be visually checked through the clear lid, as can the LED indicators for alarm, power and heating cable status. The stainless steel temperature sensor makes it an ideal thermostat for applications that require an embedded sensor.