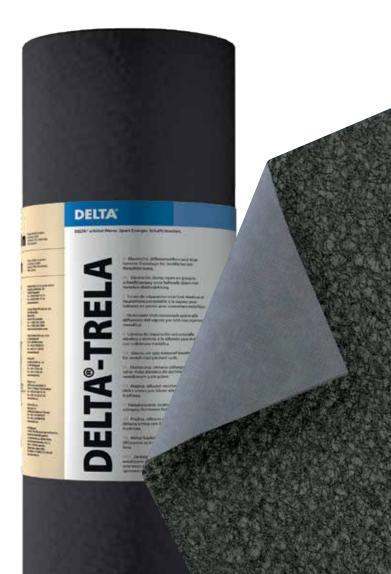

## **DELTA®-TRELA**

High Performance Underlay for Metal-clad Roofs.

Ventilates.

Reduces rainfall noise.

## **DELTA®-TRELA**

# Prevents Moisture Build-Up. Stops Corrosion. Absorbs Rainfall Noise.

- Waterproof and breathable membrane with integrated spacer mat.
- Can be used in all types of metal-clad pitched roofs.
- Provides a permanent air gap under metal cladding for effective drainage and ventilation.
- Allows residual water vapor in rafters and sheathing to escape due to the high permeability of the base sheet.
- Reduces rain and hail pelting noise by up to 15 dB.
- Has closely spaced dimple texturing for reduced friction, permitting free thermal expansion and contraction of cladding.
- Can be installed in any direction required, e. g. at structural details.
- Certification available.

| Technical Data Overview:                                    |                                                          |
|-------------------------------------------------------------|----------------------------------------------------------|
| Base sheet                                                  | 3-ply, spun bonded polypropylene breather underlay.      |
| Dimpled air-gap layer                                       | Polypropylene random-fibre mat                           |
| Dimple height                                               | approx. 0.3" (8 mm)                                      |
| ASTM E96 (Proc. B) Water Vapor Transmission Permeance Perms | 820 g/m² 24h<br>6850 ng/Pa/s/m<br>120 grains/h/ft²/in Hg |
| Fire resistance                                             | Class E (EN 13501-1)                                     |
| Roll weight                                                 | approx. 37 lbs. (17.1 kg)                                |
| Roll size                                                   | 98 ft x 3.28 ft (30 m x 1 m), 3.2 square                 |