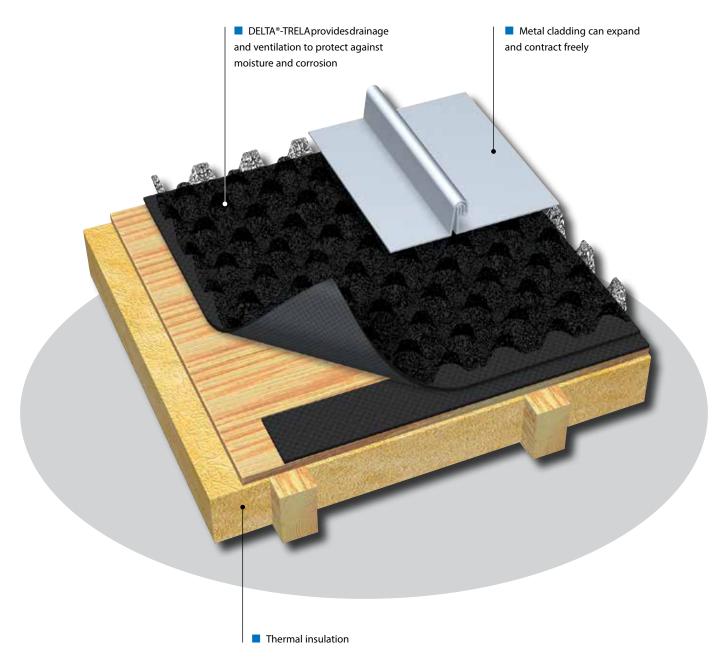

# Prevents Moisture Build-Up. Stops Corrosion. Absorbs Rainfall Noise.

- Waterproof and breathable membrane with integrated spacer mat.
- Can be used in all types of metal-clad pitched roofs.
- Provides a permanent air gap under metal cladding for effective drainage and ventilation.
- Allows residual water vapor in rafters and sheathing to escape due to the high permeability of the base sheet.
- Reduces rain and hail pelting noise by up to 15 dB.
- Has closely spaced dimple texturing for reduced friction, permitting free thermal expansion and contraction of cladding.
- Can be installed in any direction required, e. g. at structural details.
- Certification available.