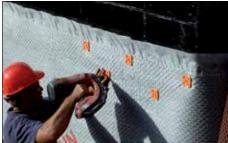

### For Horizontal and Vertical Drainage Applications.

- Drains water away from foundation wall.
- High drainage capacity.
- Prevents build-up of hydrostatic pressure. Highly effective protection layer for waterproofing.
- Special geotextile will not rot and prevents clogging of the flow passages.
- High compressive strength.
- environmental stress crack resistance.
- Unaffected by environmental influences, like acidic soils or alkalinity (concrete).
- Contains 100 % recycled core protected on both sides with virgin HDPE for superior durability.
- Easy to install.
- Exclusive dimple pattern allows for easy corner installation.
- High impact resistance, high chemical and 8' size rolls for fewer material overlaps, less seams, less labor.