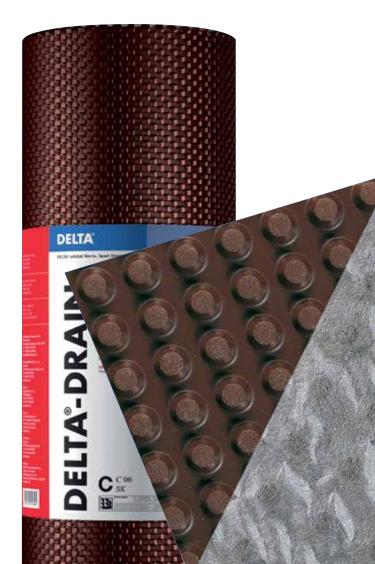

## **DELTA®-DRAIN**

The direct route for re-directing ground water.

# **DELTA®-DRAIN**

### For Horizontal and Vertical Drainage Applications.

- Drains water away from foundation wall.
- High drainage capacity.
- Prevents build-up of hydrostatic pressure. Highly effective protection layer for waterproofing.
- Special geotextile will not rot and prevents clogging of the flow passages.
- High compressive strength.
- environmental stress crack resistance.
- Unaffected by environmental influences, like acidic soils or alkalinity (concrete).
- Contains 100 % recycled core protected on both sides with virgin HDPE for superior durability.
- Easy to install.
- Exclusive dimple pattern allows for easy corner installation.
- High impact resistance, high chemical and 8' size rolls for fewer material overlaps, less seams, less labor.

- For horizontal and vertical applications.
- Approved by the National Building Code (CCMC 13209-R)

| Technical Data Overview:            |                                                                                                                                 |
|-------------------------------------|---------------------------------------------------------------------------------------------------------------------------------|
| Color                               | drainage core: chocolate brown,<br>geotextile: grey                                                                             |
| Material                            | drainage core: recycled & virgin HDPE,<br>geotextile: PP                                                                        |
| Dimple height                       | 5/16" (8 mm) ASTM D6364-06                                                                                                      |
| Compressive strength                | approx. 5,200 psf (250 kN/m <sup>2</sup> ) ASTM D6364-06                                                                        |
| Water penetration resistance (core) | >120 psi (815 kPa) Watertight AATCC 127-1995                                                                                    |
| Flow rate / unit with               | 5.2 gal/min/ft (65 l/min/m) ASTM D4716-08<br>@ hydr. grad. 1.0; 180 kPa                                                         |
| Flow rate / unit with               | 4.1 gal/min/ft (17.4 l/min/m) ASTM D4716-08<br>@ hydr. grad. 0.1; 180 kPa                                                       |
| Application Temperature             | -22° F to +176° F (-30° C to +80° C)                                                                                            |
| Chemical properties                 | Excellent chemical resistance, resistant to root penetration                                                                    |
| Toxicity                            | non-toxic, non-polluting                                                                                                        |
| Roll dimensions / weight            | 6' x 65'-7" (1.83 m x 20 m) 60 lbs (27.2 kg)<br>8' x 65'-7" (2.45 m x 20 m) 73 lbs (33.1 kg)                                    |
| Installation depth                  | up to 12' (4 m)                                                                                                                 |
| Service life expectancy             | >25 years (at pH between 4 and 9 and tem-<br>perature below 77° F / 25° C). Do not expose<br>to UV light for more than 30 days. |