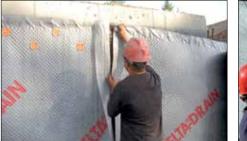

### For Horizontal and Vertical Drainage Applications.

- Drains water away from foundation wall.
- High drainage capacity.
- Prevents build-up of hydrostatic pressure. Highly effective protection layer for waterproofing.
- Special geotextile will not rot and prevents clogging of the flow passages.
- High compressive strength.
- environmental stress crack resistance.
- Unaffected by environmental influences, like acidic soils or alkalinity (concrete).
- Contains 100 % recycled core protected on both sides with virgin HDPE for superior durability.
- Easy to install.
- Exclusive dimple pattern allows for easy corner installation.
- High impact resistance, high chemical and 8' size rolls for fewer material overlaps, less seams, less labor.