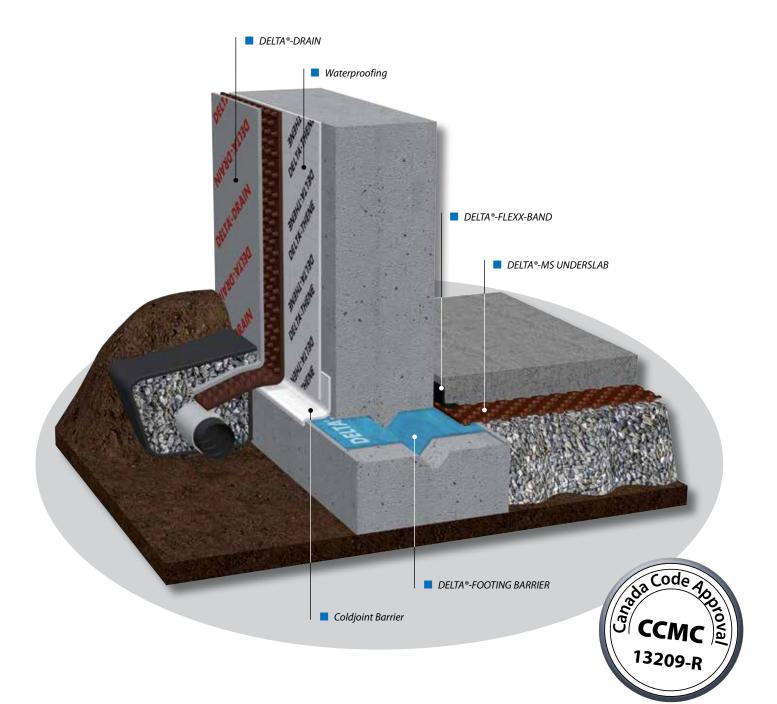

## **DELTA®-DRAIN**

The direct route for re-directing ground water.

### For Horizontal and Vertical Drainage Applications.

- Drains water away from foundation wall.
- High drainage capacity.
- Prevents build-up of hydrostatic pressure. Highly effective protection layer for waterproofing.
- Special geotextile will not rot and prevents clogging of the flow passages.
- High compressive strength.
- environmental stress crack resistance.
- Unaffected by environmental influences, like acidic soils or alkalinity (concrete).
- Contains 100 % recycled core protected on both sides with virgin HDPE for superior durability.
- Easy to install.
- Exclusive dimple pattern allows for easy corner installation.
- High impact resistance, high chemical and 8' size rolls for fewer material overlaps, less seams, less labor.

- For horizontal and vertical applications.
- Approved by the National Building Code (CCMC 13209-R)

| Technical Data Overview:            |                                                                                                                                 |
|-------------------------------------|---------------------------------------------------------------------------------------------------------------------------------|
| Color                               | drainage core: chocolate brown,<br>geotextile: grey                                                                             |
| Material                            | drainage core: recycled & virgin HDPE,<br>geotextile: PP                                                                        |
| Dimple height                       | 5/16" (8 mm) ASTM D6364-06                                                                                                      |
| Compressive strength                | approx. 5,200 psf (250 kN/m <sup>2</sup> ) ASTM D6364-06                                                                        |
| Water penetration resistance (core) | >120 psi (815 kPa) Watertight AATCC 127-1995                                                                                    |
| Flow rate / unit with               | 5.2 gal/min/ft (65 l/min/m) ASTM D4716-08<br>@ hydr. grad. 1.0; 180 kPa                                                         |
| Flow rate / unit with               | 4.1 gal/min/ft (17.4 l/min/m) ASTM D4716-08<br>@ hydr. grad. 0.1; 180 kPa                                                       |
| Application Temperature             | -22° F to +176° F (-30° C to +80° C)                                                                                            |
| Chemical properties                 | Excellent chemical resistance, resistant to root penetration                                                                    |
| Toxicity                            | non-toxic, non-polluting                                                                                                        |
| Roll dimensions / weight            | 6' x 65'-7" (1.83 m x 20 m) 60 lbs (27.2 kg)<br>8' x 65'-7" (2.45 m x 20 m) 73 lbs (33.1 kg)                                    |
| Installation depth                  | up to 12' (4 m)                                                                                                                 |
| Service life expectancy             | >25 years (at pH between 4 and 9 and tem-<br>perature below 77° F / 25° C). Do not expose<br>to UV light for more than 30 days. |