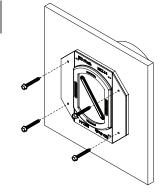

Secure device to wall using 4 screws (Not Included).

Repeat steps 1-3 on opposite side of wall using inner shell. Inner shell slides into outer shell within wall.

Note: For more information on firestop installation, refer to ASTM E3157.