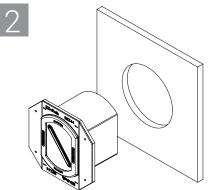

## Series 44NEZ Smoke and Acoustical Pathway (Part Numbers: NEZ44, NEZ44-W) For use in non-fire-rated construction only

3

Parts Included (Not to Scale)

Cut nominal 6" diameter opening in wall.

Install outer shell with gasketing into opening.