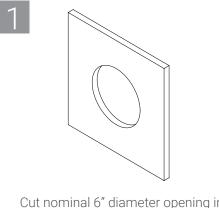

## Series 44NEZ Smoke and Acoustical Pathway (Part Numbers: NEZ44, NEZ44-W) For use in non-fire-rated construction only

3

Parts Included (Not to Scale)

Cut nominal 6" diameter opening in wall.

Install outer shell with gasketing into opening.