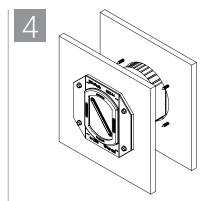

Secure device to wall using 4 screws (Not Included).

Repeat steps 1-3 on opposite side of wall using inner shell. Inner shell slides into outer shell within wall.

Note: For more information on firestop installation, refer to ASTM E3157.