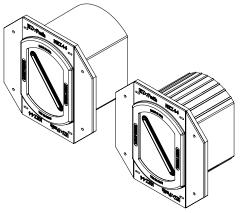

## Series 44NEZ Smoke and Acoustical Pathway (Part Numbers: NEZ44, NEZ44-W) For use in non-fire-rated construction only

3

Parts Included (Not to Scale)

Cut nominal 6" diameter opening in wall.

Install outer shell with gasketing into opening.