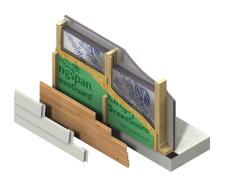

## K12 Framing Board

- Insulation for wood and steel framing systems
- R-value of 16 on 2 in
- NFPA 285 compliant; for non-combustible cladding; ASTM E 84 rating of 25/20 (flame-smoke)
- Low emissivity foil facings significantly increase thermal resistance of the cavity