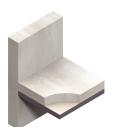

#### K20 Concrete Sandwich Board

- High performance insulation for concrete sandwich wall systems
- R-value of 17 on 2 in
- ASTM E 84 rating of 5/5 (flame-smoke)
- Thinner pre-cast and tilt-up panels