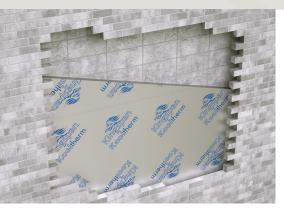

## K8 Cavity Board

- Partial fill cavity wall insulation
- R-value of 16 on 2 in
- NFPA 285 compliant; for non-combustible cladding; ASTM E 84 rating of 25/20 (flame-smoke)
- Resists sagging and moisture penetration