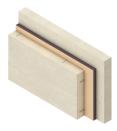

## K12 Framing Board

- Insulation for wood and steel framing systems
- R-value of 16 on 2 in
- NFPA 285 compliant; for non-combustible cladding; ASTM E 84 rating of 25/20 (flame-smoke)
- Low emissivity foil facings significantly increase thermal resistance of the cavity