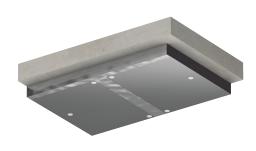

#### K10 FM Soffit Board

- Insulation for structural ceilings (soffits)
- R-value of 16 on 2 in
- FM approved for exposed use. Class 1 fire rating Class Number 4880
- Increased floor to ceiling clearances