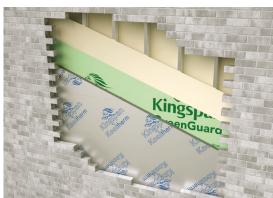

## K8 Cavity Board

- Partial fill cavity wall insulation
- R-value of 16 on 2 in
- NFPA 285 compliant; for non-combustible cladding; ASTM E 84 rating of 25/20 (flame-smoke)
- Resists sagging and moisture penetration