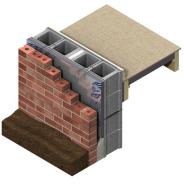

## K8 Cavity Board

- Partial fill cavity wall insulation
- R-value of 16 on 2 in
- NFPA 285 compliant; for non-combustible cladding; ASTM E 84 rating of 25/20 (flame-smoke)
- Resists sagging and moisture penetration