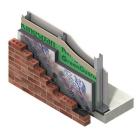

#### K10 FM Soffit Board

- Insulation for structural ceilings (soffits)
- R-value of 16 on 2 in
- FM approved for exposed use. Class 1 fire rating Class Number 4880
- Increased floor to ceiling clearances