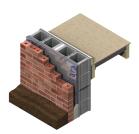

## K8 Cavity Board

- Partial fill cavity wall insulation
- R-value of 16 on 2 in
- NFPA 285 compliant; for non-combustible cladding; ASTM E 84 rating of 25/20 (flame-smoke)
- Resists sagging and moisture penetration