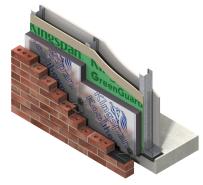

## K12 Framing Board

- Insulation for wood and steel framing systems
- R-value of 16 on 2 in
- NFPA 285 compliant; for non-combustible cladding; ASTM E 84 rating of 25/20 (flame-smoke)
- Low emissivity foil facings significantly increase thermal resistance of the cavity