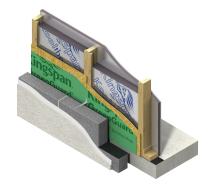

#### K20 Concrete Sandwich Board

- High performance insulation for concrete sandwich wall systems
- R-value of 17 on 2 in
- ASTM E 84 rating of 5/5 (flame-smoke)
- Thinner pre-cast and tilt-up panels