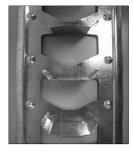

# **Speedy Rail**

## Detail

- Available in 2" and 4"
- Manufactured from 22 gauge
- Available in galvanized, stainless, and aluminum
- Conforms to SMACNA Standards with 2 1/8" tab spacing on the 2" rail and 3 1/4" spacing on the 4" rail
- "Winged" profile for extra strong hold





# CONTACT

Office: 888.973.7600

1100 Ashwood Drive Suite 1102 Canonsburg, PA 15317

www.clward.com

#### Profile



The "Serrated Edge" of the SpeedyRail™ provide a tight installation keeping the vane in place



The "Serrated Edge" have been specially designed to keep the vane from moving once the vane is installed onto the rail

Also shown are the rail dimples that provide easy stacking

## Packaging

| Item     | Description   | Gauge | Ft./Bundle | Wt./Bundle |
|----------|---------------|-------|------------|------------|
| LP2RGA22 | 2" SpeedyRail | 22    | 100        | 39 lbs     |
| LP4RGA22 | 4" SpeedyRail | 22    | 100        | 73 lbs     |