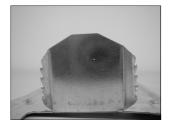

#### Profile

The "Serrated Edge" of the SpeedyRail™ provide a tight installation keeping the vane in place

The "Serrated Edge" have been specially designed to keep the vane from moving once the vane is installed onto the rail