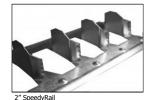

## Detail

- Available in 2" and 4"
- Manufactured from 22 gauge
- Available in galvanized, stainless, and aluminum
- Conforms to SMACNA Standards with 2 1/8" tab spacing on the 2" rail and 3 1/4" spacing on the 4" rail
- "Winged" profile for extra strong hold