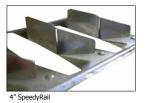

## Detail

- Available in 2" and 4"
- Manufactured from 22 gauge
- Available in galvanized, stainless, and aluminum
- Conforms to SMACNA Standards with 2 1/8" tab spacing on the 2" rail and 3 1/4" spacing on the 4" rail
- "Winged" profile for extra strong hold