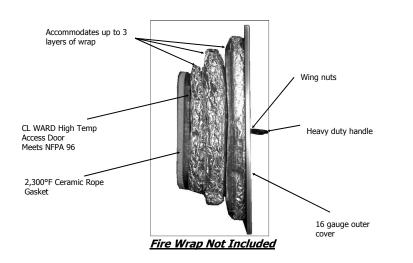

### Detail

- Quick installation
- Fabricated to accept 3 layers of grease duct wrap.
- No tools required to open and close the door.
- Access door outer cover is fabricated from 16 gauge.
- Threaded Rod Conduit enables clean and easy installation.
- CL WARD High Temp Access Door has 2,300°F ceramic rope gasket.
- Meets NFPA 96
- The LHTGDD access doors have also been qualified for use with FyreWrap® fire rated grease duct enclosure systems. Listed by Intertek Testing Services; approved for FyreWrap Elite 1.5 Duct Insulation systems tested per ASTM E-2336 and UL 1978.